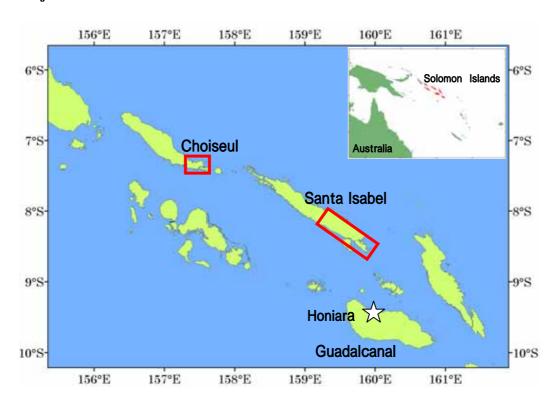

SMM has been exploring for nickel in the Solomon Islands since acquiring exploratory rights on the islands of Choiseul and Santa Isabel in 2006 and 2007, respectively; applications for those rights had been submitted in 2004 and 2005. To date the eastern sections of both islands have been shown to yield deposits of limonite ore, which is generally recognized as a deposit of laterite nickel. Saprolite ore containing high-grade nickel has also been found.

## **Project Location:**