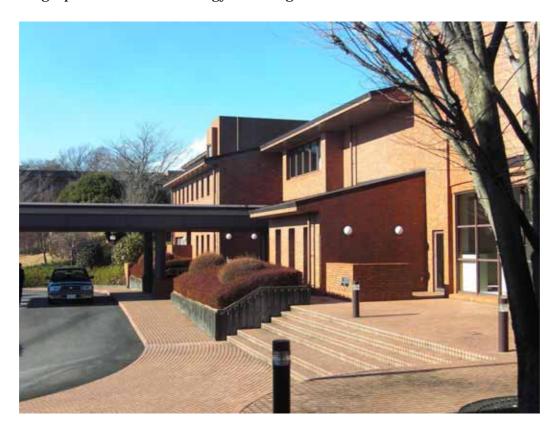

## **SMM Strategy Planning Center Opened**

Sumitomo Metal Mining Co., Ltd. (SMM) has opened a training facility called the "SMM Strategy Planning Center" in Susono City, Shizuoka for the purpose of enhancing human resource development.

The new facility will be called the "SMM Strategy Planning Center" as it will serve as the base for training the human resources that will be responsible for strategic planning and execution in the future. This quiet location, far-removed from daily work activities, offers an environment rich with nature and creativity and will be used for director and officer training and as a place to prepare and review management strategies.

- \*Overview of the SMM Strategy Planning Center
- 1. Location: 4-chome, Senpukugaoka, Susono City, Shizuoka (approx. 10 km from Mishima Sta. on the Tokaido Shinkansen line)
- 2. Facilities
  - (1) Site area: 81,203 m<sup>2</sup>
  - (2) Building floor area:  $4,905 \text{ m}^2$  (reinforced concrete structure with a basement and three above-ground floors)
  - (3) Main facilities: Training rooms, conference rooms, lodging rooms, lobby, cafeteria, large common baths, etc.
- 3. Amount of investment: Approx. 700 million yen (including renovation costs)

Address inquiries concerning this Press Release to: Sumitomo Metal Mining Co., Ltd. Masashi Takahashi, Public Relations & Investor Relations Department TEL 03-3436-7705

(Reference)
Photograph of the SMM Strategy Planning Center